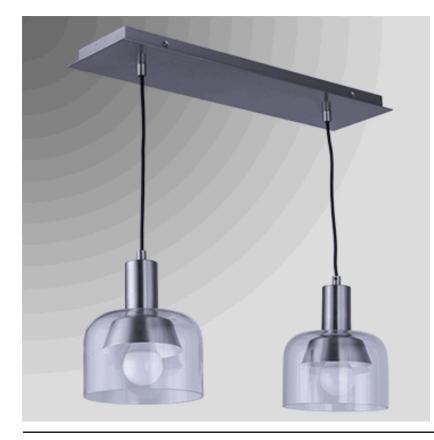

## ARKANSAS LIGHTING

23"W Two Light Pendant shown in Brushed Nickel with Clear Glass

| Lamp Dimensions: | 23"W, 22"H, 7-1/8"D                                           | Shade Part Number: | NA                |
|------------------|---------------------------------------------------------------|--------------------|-------------------|
| Lamp Finish:     | Brushed Nickel                                                | Shade Material:    | Clear Glass       |
| Switch:          | NA                                                            | Shade Dimensions:  | 7" diameter x 5"H |
| Bulb Wattage:    | Recommend two 800 lumen LED bulbs, max rating two 14 watt CFL | Harp:              | NA                |
| Cordset:         | direct wired                                                  | Miscellaneous:     |                   |
| Socket:          | two medium base                                               |                    |                   |
| Base:            | 23"W, 6"D                                                     | Options:           |                   |